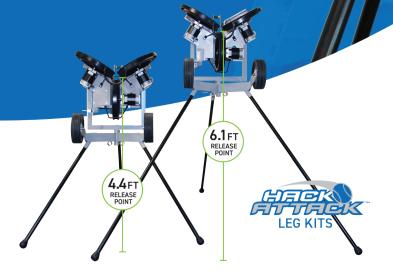

ION OF THE SELECTION O

#### **HACK ATTACK FEATURES**

- Unique three-wheel design, hitter has clear visibility through feeding motion, acceleration and release
- Pitches include major league fastballs to all right or left-handed breaking pitches
- Instant fine-tuning between pitches with both elevation and inside/outside adjustments
- Head pivots instantly in any direction for all fungo work

# HACK ATTACK SPECIFICATIONS Speed - 100+ MPH

5pcca - 100 t till 11

Fungo - 380 ft. fly balls

**Vision** - Complete ball vision provides a realistic sense of timing

**Accuracy** - Gripping in three locations provides tremendous control and accuracy

**Recovery Time** - 5 seconds, with three wheels it is almost instant

**Efficiency** - Use dials for pitch selection, no throwing head adjustments





# BASEBALL

### THE THREE WHEEL ADVANTAGE

| FEATURE           | 3-WHEEL<br>HACK ATTACK & JR.                           | TWO-WHEEL<br>MACHINES                     | ONE-WHEEL<br>MACHINES                      | ARM MACHINES                              |
|-------------------|--------------------------------------------------------|-------------------------------------------|--------------------------------------------|-------------------------------------------|
| VISION            | Complete<br>Provides a realistic<br>sense of timing    | Poor                                      | Poor                                       | Poor<br>Motion hidden<br>by arm guard     |
| TIMING            | Excellent<br>Natural                                   | Poor<br>Limited vision